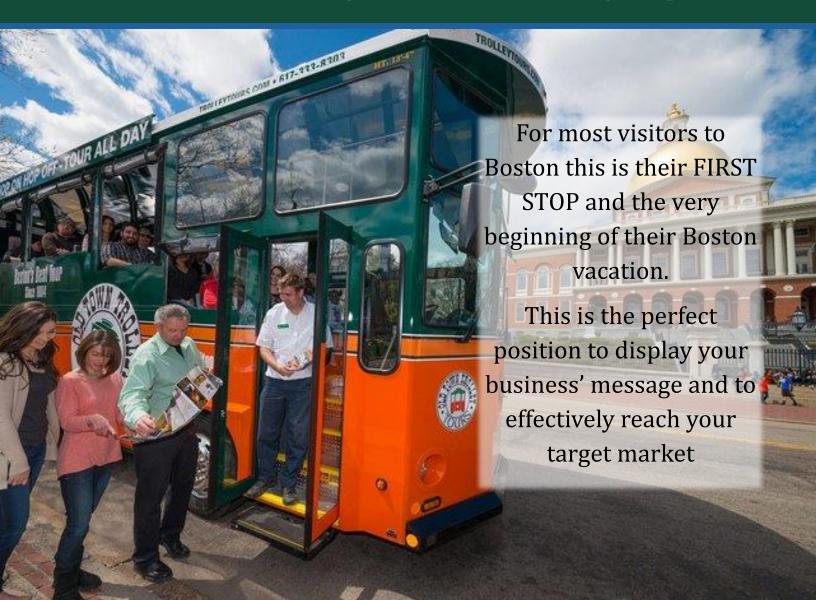

## THE TROLLEY STOP WELCOME CENTER

Located just steps from Boston Common, Old Town Trolley's Welcome Center does just that- Welcomes Visitors to Boston!

And not just ANY visitors....

**Visitors SEEKING information** 

Visitors **NEEDING** recommendations on things to do, places to eat, and sights to see

Visitors **HEADING** in your direction on the trolley- with time and money to spend