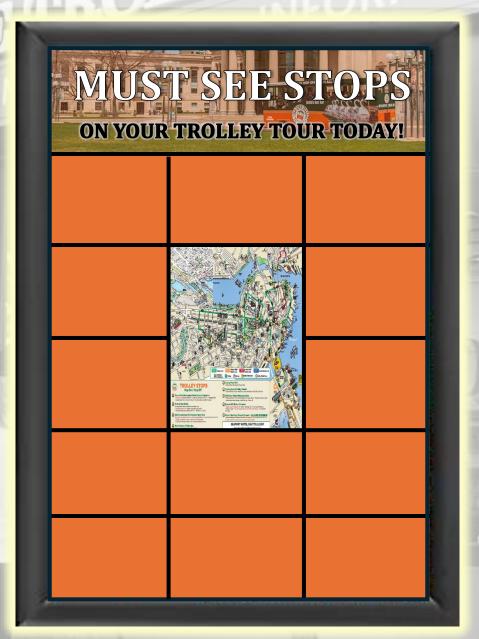

# TROLLEY STOP ENTRANCE DISPLAY

This lightbox display will be right next to the entrance. This is the only backlit marketing option; giving it special noticeability. This display is dedicated to help people know what are the most important, not to be missed places to visit on their trolley tour.

#### **PRICING:**

- Single Space: \$795/year
- Single Space plus digital ad and brochure distribution \$995/year
- Double-wide or Double-high \$1495/year
- Double plus digital ad and brochure distribution \$1695/year