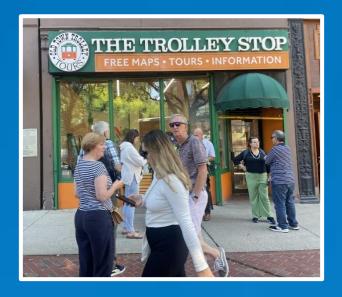

## THE TROLLEY STOP WELCOME CENTER

Located just steps from Boston Common, Old Town Trolley's Welcome Center does just that- Welcomes Visitors to Boston!

And not just ANY visitors....

**Visitors SEEKING information** 