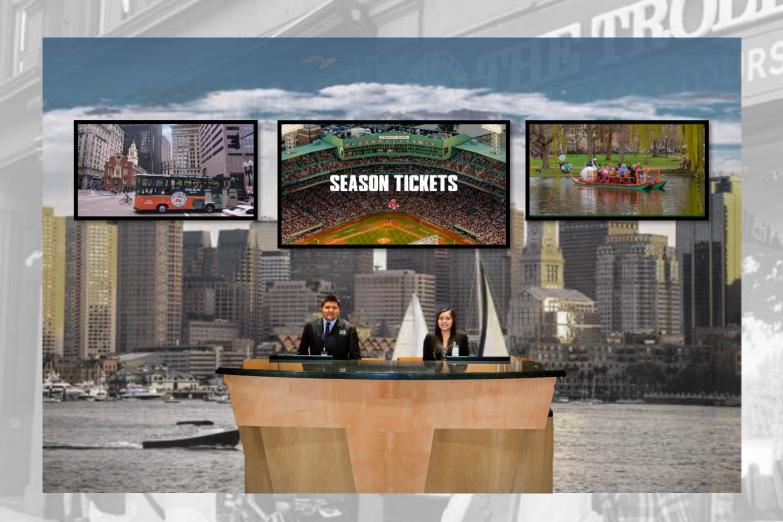

## THE TROLLEY STOP WELCOME CENTER

Located just steps from Boston Common, Old Town Trolley's Welcome Center does just that- Welcomes Visitors to Boston!

And not just ANY visitors....

**Visitors SEEKING information** 

Visitors **NEEDING** recommendations on things to do, places to eat, and sights to see

Visitors **HEADING** in your direction on the trolley- with time and money to spend

# **FULL WALL DIGITAL DISPLAYS**

#### PRICING:

- Your digital ad or commercial on all three of our Welcome TV's.
- Digital ad only: \$295 (10 seconds), \$395 (20 seconds) or \$495 (30 seconds)
- Commercial or video \$495 (30 seconds) or \$595 (1 minute)