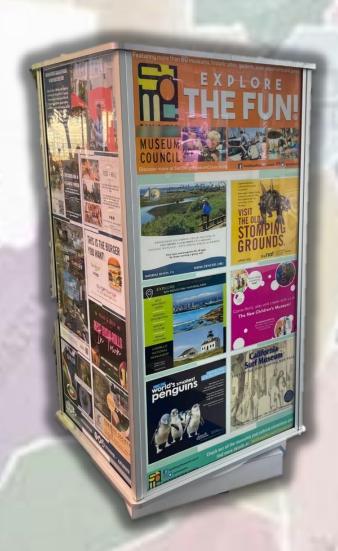

### **NEIGHBORHOOD DISPLAYS**

These 4-sided prominent and beautiful displays will rotate and will highlight the unique neighborhoods of Boston.

#### **PRICING:**

- Individual single ads cost \$795/year, but being part of a co-op brings the price down to \$595/year. Price includes your digital ad or commercial on two TV's in the Welcome Center and brochure distribution.
- Neighborhood options: Dining Recommendations, Museums of Boston, Historical Sites of Boston, Downtown, Back Bay, Seaport and Beacon Hill.